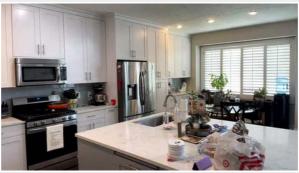

Interior Room (6)

| Room Type                                | Kitchen                                                   |
|------------------------------------------|-----------------------------------------------------------|
| Additional Details                       | Kitchen open to dining area and Family room. Large island |
| Interior Floor Material                  | Vinyl                                                     |
| Interior Floor Material Updated          | Fully Updated                                             |
| Description of Flooring Updates          | 3/1/22                                                    |
| Countertop Material                      | Stone or Equivalent                                       |
| Cabinets                                 | Upgraded                                                  |
| Description of upgraded/premium cabinets | Backsplash tiles                                          |