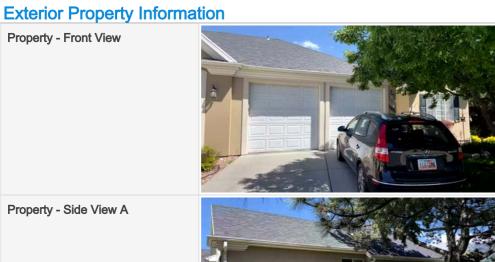

| Property - Rear View                   |             |
|----------------------------------------|-------------|
| Property Type                          | Condominium |
| Floor#                                 | 0           |
| # Stories                              | 2           |
| Foundation Type                        | Slab        |
| Exterior Wall Material                 | Stucco      |
| Roof Surface Material                  | Composite   |
| Window Material                        | Multi Pane  |
| Window Updates                         | No Updates  |
| Photo of Window Material               |             |
| Additional Exterior Property<br>Photos |             |