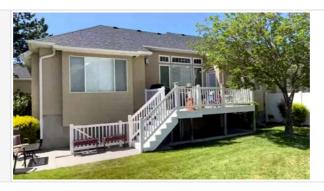

| Property - Rear View                   |             |
|----------------------------------------|-------------|
| Property Type                          | Condominium |
| Floor#                                 | 0           |
| # Stories                              | 2           |
| Foundation Type                        | Slab        |
| Exterior Wall Material                 | Stucco      |
| Roof Surface Material                  | Composite   |
| Window Material                        | Multi Pane  |
| Window Updates                         | No Updates  |
| Photo of Window Material               |             |
| Additional Exterior Property<br>Photos |             |