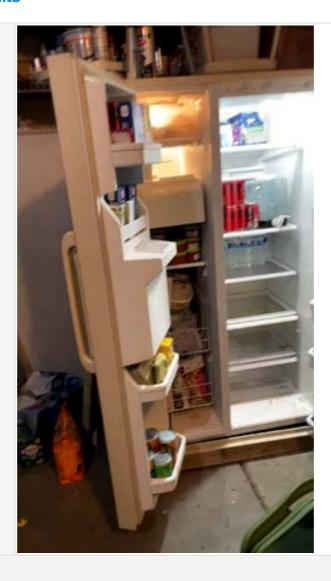

# **Appliance Detail**

| Appliance Betail                          |                      |
|-------------------------------------------|----------------------|
| Appliance Type                            | Refrigerator         |
| Additional Details                        | Samsung Side by Side |
| Is the value known?                       | Yes                  |
| Estimated Value                           | \$500                |
| Date Purchased                            | 2005                 |
| Is evidence of estimated value available? | No                   |

Appliance Photos