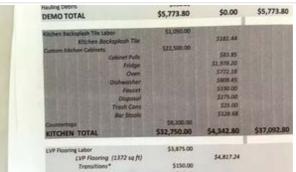

**Appliance Photos** 

**Appliance Detail (3)** 

| Appliance Type                            | Dishwasher     |
|-------------------------------------------|----------------|
| Additional Details                        | Samsung        |
| Is the value known?                       | Yes            |
| Estimated Value                           | \$808          |
| Date Purchased                            | 10/13/21       |
| Is evidence of estimated value available? | Yes            |
|                                           | Hauting Debris |

Photo - Proof of estimated value

**Appliance Photos** 