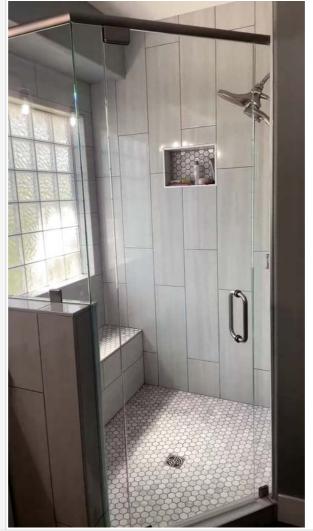

# Interior Room (2)

| Room Type          | Bathroom  |
|--------------------|-----------|
| Additional Details | Full Bath |

| Interior Floor Material                  | Tile                |
|------------------------------------------|---------------------|
| Interior Floor Material Updated          | Fully Updated       |
| Description of Flooring Updates          | 3/1/22              |
| Countertop Material                      | Stone or Equivalent |
| Cabinets                                 | Premium             |
| Description of upgraded/premium cabinets | Gray Vanity         |

Interior Room Photos