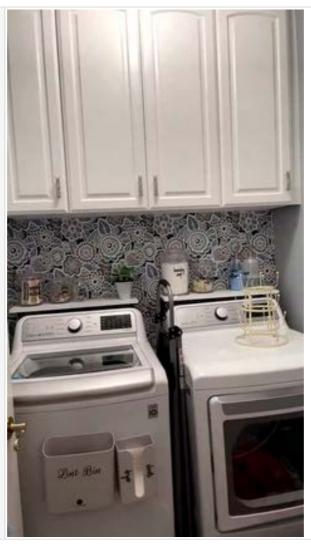

# Interior Room (7)

| moner toom (i)                           |               |
|------------------------------------------|---------------|
| Room Type                                | Laundry Room  |
| Interior Floor Material                  | Vinyl         |
| Interior Floor Material Updated          | Fully Updated |
| Description of Flooring Updates          | 3/1/22        |
| Countertop Material                      | N/A           |
| Cabinets                                 | Upgraded      |
| Description of upgraded/premium cabinets | Designer      |

Interior Room Photos

# Appliances in the Room

**Appliance Detail** 

| Appliance Type                            | Other                        |
|-------------------------------------------|------------------------------|
| Additional Details                        | LG Washer and Electric Dryer |
| Is the value known?                       | Yes                          |
| Estimated Value                           | \$1800                       |
| Date Purchased                            | 2021                         |
| Is evidence of estimated value available? | No                           |

Appliance Photos